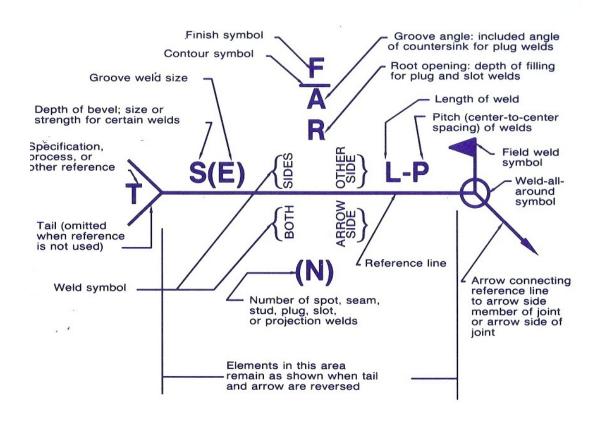

www.spotweldinc.com

Resistance Welding Equipment

Spot Welding Electrodes

Special Tooling

Bar Stock

**Holders** 

Special Forgings

Elconite

Ignitron Tubes

Seam Welder Wheels

C.D. Studs

**ARC Studs** 

Concrete Anchors

Controls

Stud Welding Equipment

Repair and Service

Educational Programs

## Spot, Seam, and Stud Welding Symbols











## SPOT WELD, INC.

2290 Wycliff St., St. Paul, MN 55114 (Ph.) 651-646-1393, (Fax) 651-646-3616 www.spotweldinc.com

Resistance Welding Equipment

Spot Welding Electrodes

Special Tooling

Bar Stock

**Holders** 

Special Forgings

Elconite

Ignitron Tubes

Seam Welder Wheels

C.D. Studs

**ARC Studs** 

Concrete Anchors

Controls

Stud Welding Equipment

Repair and Service

Educational Programs

## Location of Elements of a Welding Symbol