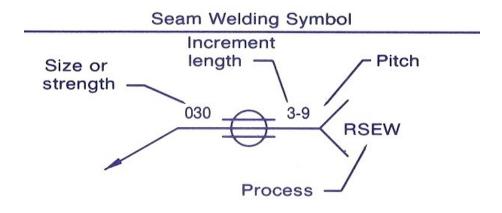

## Spot, Seam, and Stud Welding Symbols

## Location of Elements of a Welding Symbol