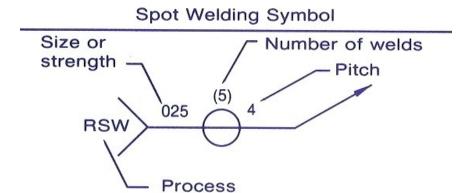

## Spot, Seam, and Stud Welding Symbols

## Location of Elements of a Welding Symbol