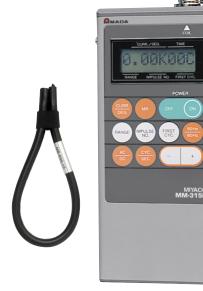

# MM-315B Pocket Weld Testers

### **KEY FEATURES**

- · Simple current measurement in the palm of your hand
- For AC and Inverter power supplies
- Measures current, cycles, milliseconds and conduction degrees
- Impulse memory, 9 welds
- Rechargeable batteries or AC
- Includes coil, charger and carrying case
- Easy-view LCD
- Memory function for easy recall of impulses

The perfect pocket size troubleshooter.

### **TECHNICAL SPECIFICATIONS**

| Power supply     | Rechargeable battery and AC charger        |
|------------------|--------------------------------------------|
| Current sensor   | Toroidal coil (see table in this brochure) |
| Current range    | 1.00-9.99A, 5.0-49.9kA                     |
| Time range       | 1 – 99 cycles or 0.01 – 0.80 sec           |
| Conduction angle | 30° – 180°                                 |

### **WEIGHT & DIMENSIONS**

| Dimensions L x W x H | 1.18 in x 2.95 in x 6.7 in (30 mm x 75 mm x 170 mm) |
|----------------------|-----------------------------------------------------|
| Weight               | 1.1 lb (0.5 kg)                                     |