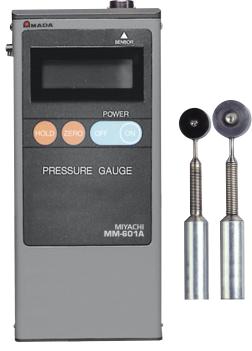

# **ELECTRONIC FORCE GAUGE**

Portable force setting and verification tool.

## MM-601A

## **KEY FEATURES**

- Simple and accurate handheld force measurement
- Hold and zero functions
- One touch tare setting
- Rechargeable batteries or AC
- External I/O for analog out and measurement hold
- Easy-view LCD
- Analog force output

### **TECHNICAL SPECIFICATIONS**

| Power supply      | Rechargeable battery and AC charger |
|-------------------|-------------------------------------|
| Force sensor      | MA-520: 1.10 to 22.04 lbf           |
|                   | (0.50 to 10.00 kgf)                 |
|                   | MA-521: 11.0 to 220.4 lbf           |
|                   | (5.0 to 100.0 kgf)                  |
|                   | MA-522: 110 to 2204 lbf             |
|                   | (50 to 1000 kgf)                    |
| Accuracy          | ±3% full scale                      |
| Measurement speed | Approx. 4 times per second          |

#### **WEIGHT & DIMENSIONS**

| Dimensions (L x W x H) | 1.18 in x 2.95 in x 6.7 in<br>(30 mm x 75 mm x 170 mm) |
|------------------------|--------------------------------------------------------|
| Weight                 | 1.1 lb (0.5 kg)                                        |