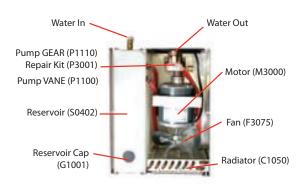

#### **PCIIG: Rotary GEAR Pump**

- 1.8 gpm at 50 psi
- Built in by-pass to tank
- Rebuildable Pump (Repair Kit Product No. P3001)

## **PCIIV: Rotary VANE Pump**

• 1.7 gpm at 50 psi

12,000 BTU / HR @ 75 Degrees Differential between ambient and return water temperature.

- · Plastic water tank eliminates coolant contamination due to electrolysis or chemical reactions.
- · All units are plumbed with copper tubing and reinforced hose.
- New extended life pump features a direct drive power system reducing maintenance and vibration.
- · No external plumbing is required because of closed loop water system.
- Self priming pump
- · Easy change pump
- · Strong rigid construction designed to support power unit.
- Compact design