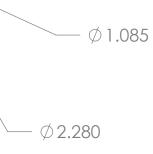

## DLC Series Force Gauges

DLC Series Gauges offer affordable high accuracy with large LCD display. All models have field selectable units in Lbs, Kg, Newton & KiloNewton.

High Strength spring mounted load cell features 150% overload capacity, a large landing pad for electrode pinch point and requires electrode gap of only 9/16".