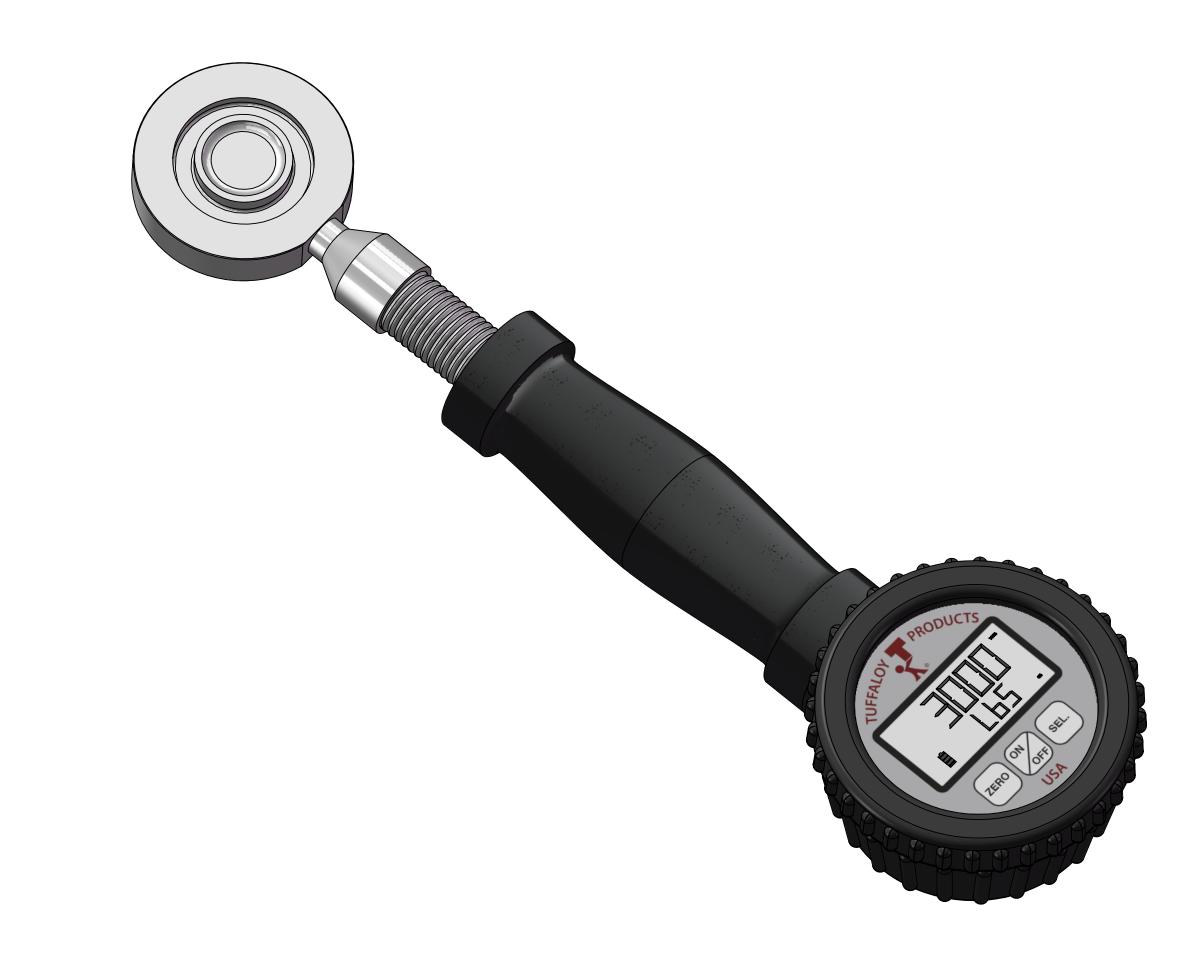

## DLC Series Force Gauges

DLC Series Gauges offer affordable high accuracy with large LCD display. All models have field selectable units in Lbs, Kg, Newton & KiloNewton.

High Strength spring mounted load cell features 150% overload capacity, a large landing pad for electrode pinch point and requires electrode gap of only 9/16".

Full 5 Digit large LCD Display is environmentally sealed for rugged applications and comes standard with Peak Hold Feature. Accurate Affordable Easy to Use

BENEFITS

FEATURES

Selectable Units in Lbs, Kg, N, KN

0.50% Accuracy

NIST Traceable CERTS

**Peak Hold Feature** 

Model: 601-3000DLC Range: 3000 Lbs/1363 Kgs/13344 N/13.34 KN

Model: 601-5000DLC Range: 5000 Lbs/2272 Kgs/22241N/22.24 KN

For Inquires contact: Tuffaloy Products, Inc. 1400 S. Batesville Rd. Greer, SC 29650, USA Email: customerservice@tuffaloy.com Phone: +1-864-879-0763 Fax: +1-864-877-2212