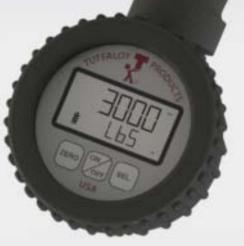

Full 5 Digit large LCD Display is environmentally sealed for rugged applications and comes standard with Peak Hold Feature. Accurate Affordable Easy to Use

BENEFITS

FEATURES

Selectable Units in Lbs, Kg, N, KN

0.50% Accuracy

NIST Traceable CERTS

**Peak Hold Feature** 

Model: 601-3000DLC Range: 3000 Lbs/1363 Kgs/13344 N/13.34 KN

Model: 601-5000DLC Range: 5000 Lbs/2272 Kgs/22241N/22.24 KN

For Inquires contact: Tuffaloy Products, Inc. 1400 S. Batesville Rd. Greer, SC 29650, USA Email: customerservice@tuffaloy.com Phone: +1-864-879-0763 Fax: +1-864-877-2212