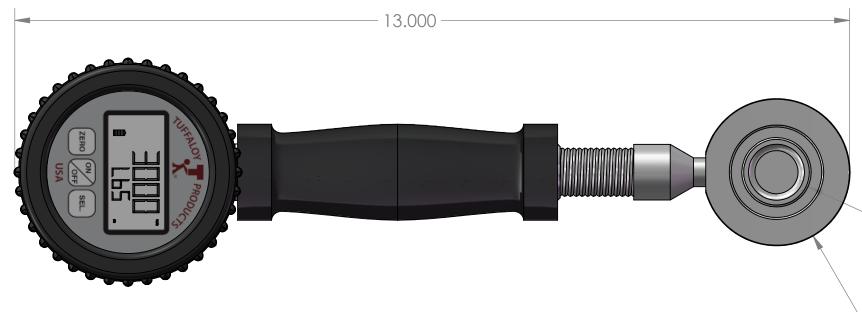

## DLC Series Force Gauges

DLC Series Gauges offer affordable high accuracy with large LCD display. All models have field selectable units in Lbs, Kg, Newton & KiloNewton.

High Strength spring mounted load cell features 150% overload capacity, a large landing pad for electrode pinch point and requires electrode gap of only 9/16".

Full 5 Digit large LCD Display is environmentally sealed for rugged applications and comes standard with Peak Hold Feature. Accurate Affordable Easy to Use

BENEFITS

FEATURES

Selectable Units in Lbs, Kg, N, KN

0.50% Accuracy

NIST Traceable CERTS

**Peak Hold Feature** 

Model: 601-3000DLC Range: 3000 Lbs/1363 Kgs/13344 N/13.34 KN

Model: 601-5000DLC Range: 5000 Lbs/2272 Kgs/22241N/22.24 KN

For Inquires contact: Tuffaloy Products, Inc. 1400 S. Batesville Rd. Greer, SC 29650, USA Email: customerservice@tuffaloy.com Phone: +1-864-879-0763 Fax: +1-864-877-2212